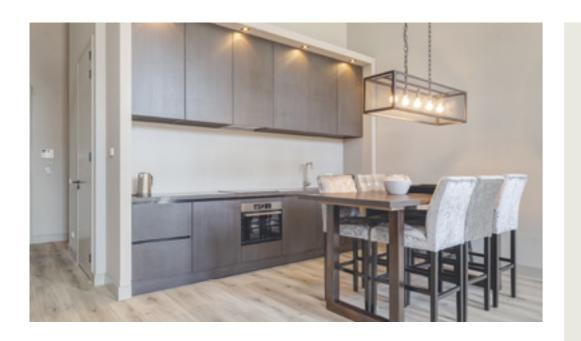

### Kitchen & living

Furnished from a high standard of luxury,

ease of use and solidity, you will find everything you need, and more. The open kitchen is fully equipped with induction cooking, washing machine, (combi-) oven, fridge-freezer, espresso machine and all necessary utensils. The living room contains, high- quality furniture, 1 of the multiple LED televisions and access to the balcony(/ies).