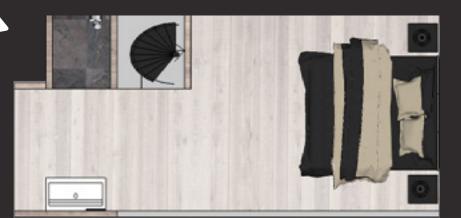

# Bedrooms & wardrobes

The bedrooms have generous and very comfortable beds.
There is plenty storage space in the built-in wardrobes.
Excellent styling combined with the use of quality materials make you feel at home right away.