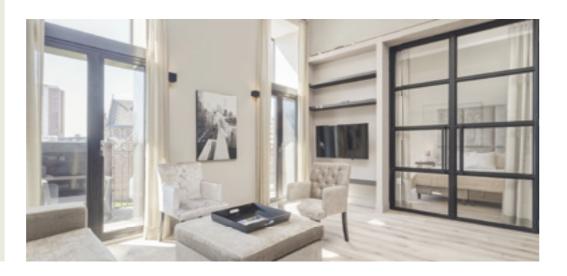

# Relaxing atmosphere

The spacious and secured entrance gives access to the modern elevator and basement (storage rooms).

Experience the classic spaciousness upon entering, partly due to the ceilings at 4,5 meters.

An oasis of light enters through the very high windows, which gives an insight into the bustle of the city, from the comfortable and relaxing living spaces. The large steel glass doors, atmospheric paneling and high end interior design complete the warm entry.