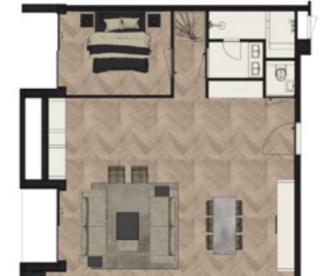

#### 20 Luxury City Apartments

- Historic & authentic building from 1945
- 3 room- apartments, all with 2 bathrooms
- Ceilings up to 4,50 meter
- Very high and luxury standards
- 75% energy neutral building
- 150m distance from Public transport
- South faced, unique greenfields in front of the door

### Kitchen & living

Furnished from a high standard of luxury,

ease of use and solidity, you will find everything you need, and more. The open kitchen is fully equipped with induction cooking, washing machine, (combi-) oven, fridge-freezer, espresso machine and all necessary utensils. The living room contains, high- quality furniture, 1 of the multiple LED televisions and access to the balcony(/ies).

# Bedrooms & wardrobes

The bedrooms have generous and very comfortable beds.
There is plenty storage space in the built-in wardrobes.
Excellent styling combined with the use of quality materials make you feel at home right away.