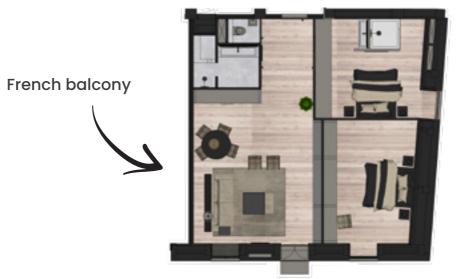

#### French balcony

- 6 apartments of 92 m<sup>2</sup> with
   French balcony
- 2 corner apartments of 107 m<sup>2</sup>
   with French balcony
- 2 corner apartments of 111 m<sup>2</sup> with two French balconies