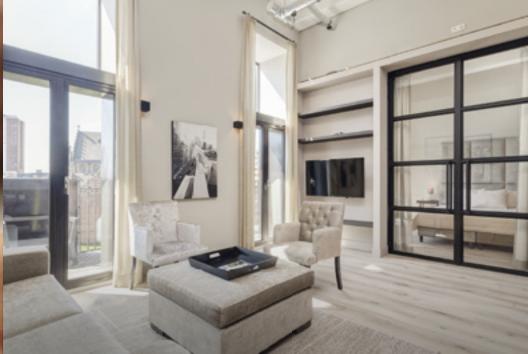

### Kitchen & living

Furnished from a high standard of luxury,

ease of use and solidity, you will find everything you need, and more. The open kitchen is fully equipped with induction cooking, washing machine, (combi-) oven, fridge-freezer, espresso machine and all necessary utensils. The living room contains, high- quality furniture, 1 of the multiple LED televisions and access to the balcony(/ies).

An oasis of light enters through the very high windows, which gives an insight into the bustle of the city, from the comfortable and relaxing living spaces. The large steel glass doors, atmospheric paneling and high end interior design complete the warm entry.