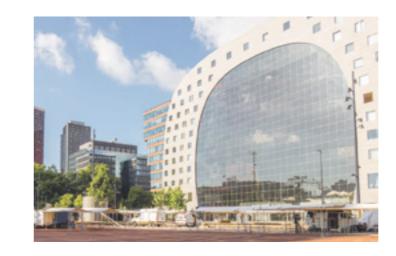

#### The market hall

The newest and most striking icon in this area is the 'Markthal' building. 150 market stalls and 228 apartments have been brought together under one horseshoe-shaped roof.