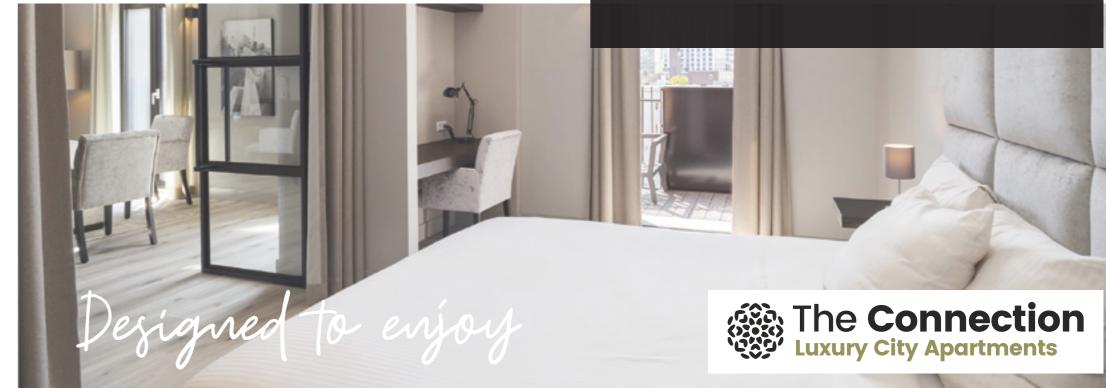

# Bedrooms & wardrobes

The bedrooms have generous and very comfortable beds.
There is plenty storage space in the built-in wardrobes.
Excellent styling combined with the use of quality materials make you feel at home right away.

#### **Bathrooms**

Each apartment has 2 bathrooms.

The bathroom of the 2nd bedroom is en-suite. The main bathroom is complemented with a bath or with a steam room to give you a wellness feeling.

Designed to relax