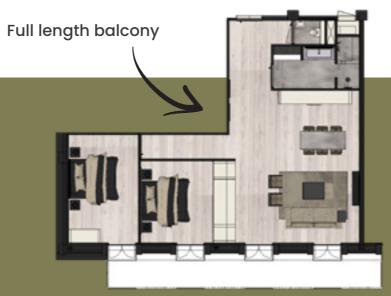

#### Full length balcony

- 3 apartments of 118 m² with full length balcony.
- 1 corner apartment of 118 m², with one full length balcony and one additional French balcony.
- 1 corner apartment of 122 m² with full length balcony